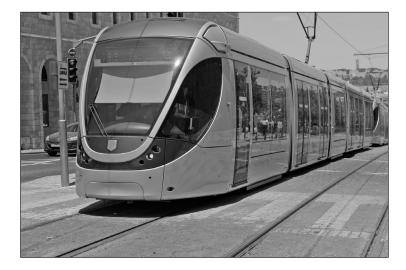

# **Getting around**

Listen to these people talking about transport. Write down in **English** an advantage and a disadvantage of each type of transport.

|          |         | Advantage | Disadvantage     |
|----------|---------|-----------|------------------|
| Example: | The car | Practical | Causes pollution |

|       | Advantage | e Disadvantage |
|-------|-----------|----------------|
| The t | ram       |                |

[2 marks]

|         | Advantage | Disadvantage |
|---------|-----------|--------------|
| The bus |           |              |